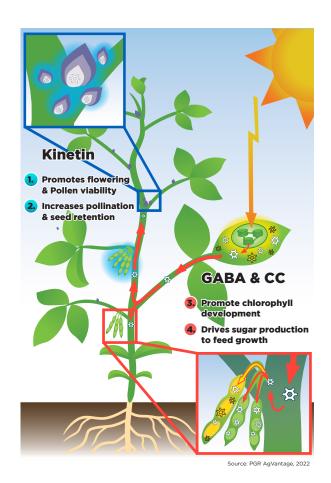

## Greater pollination + more energy capture

# = More Yield!

### **ACTIVE INGREDIENTS**

| Kinetin          | 0.12% |
|------------------|-------|
|                  |       |
| GABA             | 0.98% |
| Choline Chloride | 1.95% |

**Rate:** 12.8 oz/Ac

Net Weight: 5.31 lbs (2.40kg)