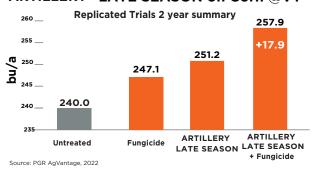

LLERY LATE SEASON is a fortified cytokinin designed to increase pollination and support photosynthesis during fruit or grain fill. The unique combination produces more flowering/ fruiting sites, and more importantly increases the plant's net capture of solar energy to help drive sugar production.

## **INFLUENCE REPRODUCTIVE STAGE**

Early reproductive application increases branching, flowering, and fruiting sites

### **OPTIMIZE PLANT METABOLISM**

Strengthens plant cell structures and maintains photosynthesis, even in stress conditions

### **PRODUCE LARGER YIELDS**

Boost yield potential by increasing pod/grain size and reducing abortion incidence

## Greater pollination + more energy capture

# = More Yield!

## ARTILLERY™LATE SEASON on Soybean



## ARTILLERY™LATE SEASON on Corn @VT



### **ACTIVE INGREDIENTS**

| Kinetin          | 0.12% |
|------------------|-------|
|                  |       |
| GABA             | 0.98% |
| Choline Chloride | 1.95% |

**Rate:** 12.8 oz/Ac

Net Weight: 5.31 lbs (2.40kg)



Visit MutinyAg.com for more information!



For Farmers Demanding Change