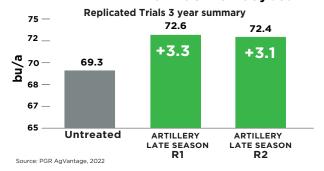

NAL

## BY MUTINY CROP PERFORMANCE

ARTILLERY LATE SEASON is a fortified cytokinin designed to increase pollination and support photosynthesis during fruit or grain fill. The unique combination produces more flowering/ fruiting sites, and more importantly increases the plant's net capture of solar energy to help drive sugar production.

## **INFLUENCE REPRODUCTIVE STAGE**

Early reproductive application increases branching, flowering, and fruiting sites

### **OPTIMIZE PLANT METABOLISM**

Strengthens plant cell structures and maintains photosynthesis, even in stress conditions

### **PRODUCE LARGER YIELDS**

Boost yield potential by increasing pod/grain size and reducing abortion incidence

## Greater pollination + more energy capture

# = More Yield!

## ARTILLERY™LATE SEASON on Soybean



## ARTILLERY™LATE SEASON on Corn @VT



### **ACTIVE INGREDIENTS**

| Kinetin          | 0.12% |
|------------------|-------|
|                  |       |
| GABA             | 0.98% |
| Choline Chloride | 1.95% |

**Rate:** 12.8 oz/Ac

Net Weight: 5.31 lbs (2.40kg)



Visit MutinyAg.com for more information!



For Farmers Demanding Change